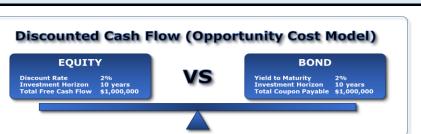

#### The Theta 45 Valuation Model

Theta 45 uses a discounted cash flow (DCF) model, that values a company by comparing the opportunity cost of investing in an alternative financial security, such as a government bond.

Why would you invest in a company that would provide less return than a government bond?

#### **The Opportunity Cost**

As a rational investor, why would you invest in another security that would earn you less return than a risk free financial security. In other words, there would be an opportunity cost if you invested in an asset that generated less return than the risk free rate.

#### The Discount Rate

The discount rate is the minimal return required by the investor, to compensate for the opportunity cost of investing in an alternative financial security.

The maximum amount you would pay for this company, is calculated by comparing this investment to a risk free investment such as a government bond. In this example, we will assume the discount rate is equal to the 10 US Treasury Bond, 2%